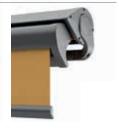

#### **ERHARDT BS**

ERHARDT BS is an open folding-arm awning. The fabric valance shields the folding arms from view.

#### **ERHARDT BS-D**

ERHARDT BS-D is the same basic model as the BS, but with an additional rain cover to protect the fabric from above. The BS-D is equipped with a high-quality tilting arm bearing to ensure precision closing.