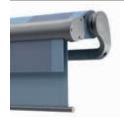

#### **ERHARDT BS-D**

ERHARDT BS-D is the same basic model as the BS, but with an additional rain cover to protect the fabric from above. The BS-D is equipped with a high-quality tilting arm bearing to ensure precision closing.

#### ERHARDT BS-D - with rain cover

The open folding-arm awning with rain cover offering basic protection for the rolled up fabric and mechanism from weather and dirt. The sleek drop profile with a valance provides a great deal of creative freedom, and the »Deluxe« version comes with an elegant designer drop profile.