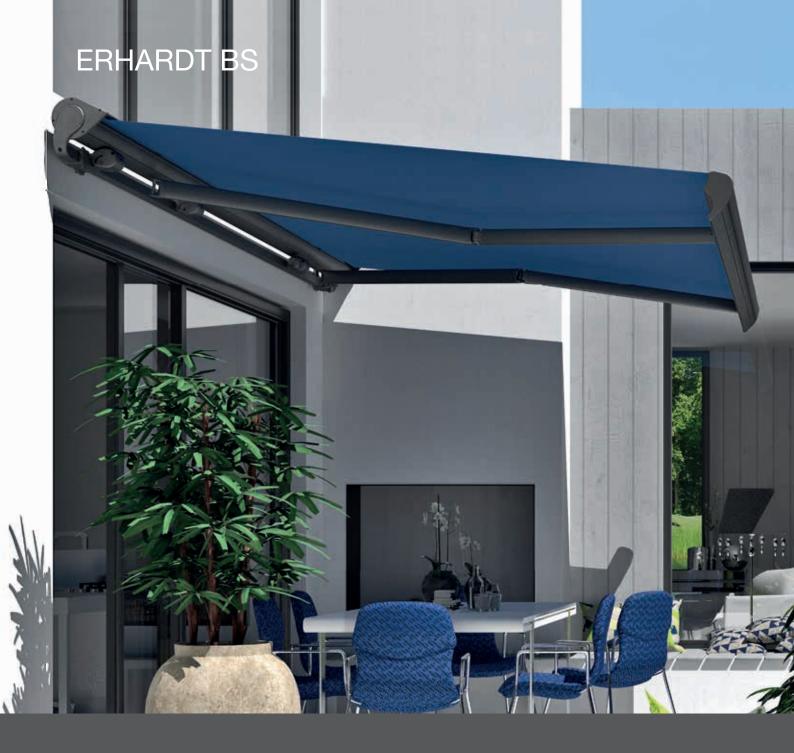

## **ERHARDT BS**AN AWNING FOR EVERY APPLICATION

## **ERHARDT BS**THE AWNING OF YOUR DREAMS

The ERHARDT BS is the ideal solution for every requirement, whether protected under a balcony or overhanging roof, free-hanging and exposed to everything the weather can throw at it, or with two levels of shade thanks to a Vario-Valance. The ERHARDT BS can be used as an open folding-arm awning in a protected area, in the open thanks to its additional rain cover, and/or as a completely enclosed system that provides full protection for the fabric and the mechanism. For optimum vertical protection from the sun and to give you the privacy you want, the ERHARDT BS »Deluxe« can be equipped with a Vario-Valance, which can be operated conveniently in the same way as the main awning via the wireless hand transmitter. The awning is equipped with a valance as standard, and a designer drop profile is also available.