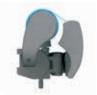

#### **High-quality folding arms**

The folding arms, made from extruded aluminium, ensure optimum fabric tension and are equipped with a maintenance-free stainless steel flyer chain as standard.

#### **Assembly options**

Every ERHARDT BS is available with wall bracket, ceiling mounting and rafter mounting options to provide a customised solution to meet the demands of every situation.