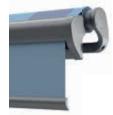

#### **ERHARDT BS**

ERHARDT BS is an open folding-arm awning. The fabric valance shields the folding arms from view.