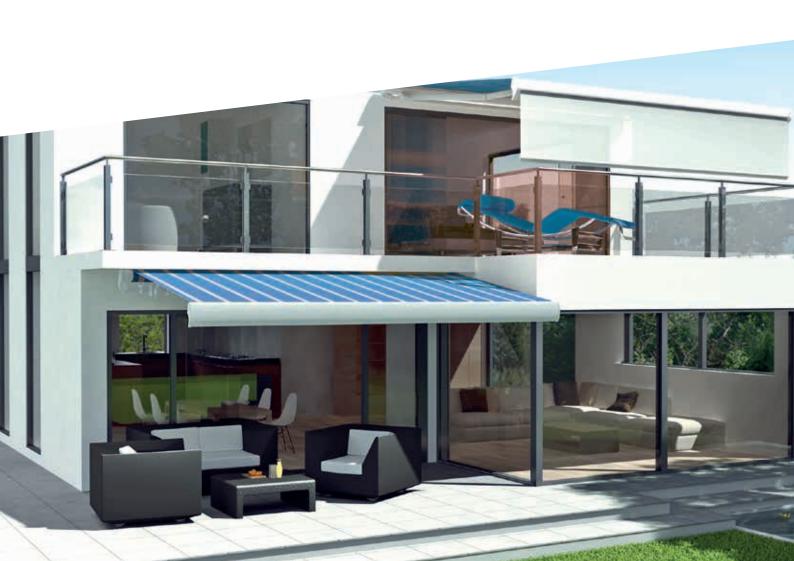

## **ERHARDT BS**THE AWNING OF YOUR DREAMS

The ERHARDT BS is the ideal solution for every requirement, whether protected under a balcony or overhanging roof, free-hanging and exposed to everything the weather can throw at it, or with two levels of shade thanks to a Vario-Valance. The ERHARDT BS can be used as an open folding-arm awning in a protected area, in the open thanks to its additional rain cover, and/or as a completely enclosed system that provides full protection for the fabric and the mechanism. For optimum vertical protection from the sun and to give you the privacy you want, the ERHARDT BS »Deluxe« can be equipped with a Vario-Valance, which can be operated conveniently in the same way as the main awning via the wireless hand transmitter. The awning is equipped with a valance as standard, and a designer drop profile is also available.

### ERHARDT BS SYSTEM