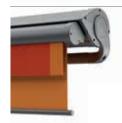

#### ERHARDT BS-D - with rain cover

The open folding-arm awning with rain cover offering basic protection for the rolled up fabric and mechanism from weather and dirt. The sleek drop profile with a valance provides a great deal of creative freedom, and the »Deluxe« version comes with an elegant designer drop profile.

#### ERHARDT BS-H - with rain cover and protective profile

The ERHARDT BS-H offers complete protection for the rolled up awning fabric and the entire mechanism. With this option, only the folding arms remain visible from below when closed.