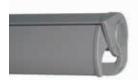

#### ERHARDT BS-D - with rain cover

The open folding-arm awning with rain cover offering basic protection for the rolled up fabric and mechanism from weather and dirt. The sleek drop profile with a valance provides a great deal of creative freedom, and the »Deluxe« version comes with an elegant designer drop profile.

#### **ERHARDT BS-D**

ERHARDT BS-D is the same basic model as the BS, but with an additional rain cover to protect the fabric from above. The BS-D is equipped with a high-quality tilting arm bearing to ensure precision closing.