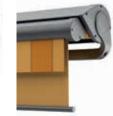

#### ERHARDT BS-D - with rain cover

The open folding-arm awning with rain cover offering basic protection for the rolled up fabric and mechanism from weather and dirt. The sleek drop profile with a valance provides a great deal of creative freedom, and the »Deluxe« version comes with an elegant designer drop profile.

ERHARDT BS »Deluxe« is equipped with a designer profile instead of the fabric valance.

ERHARDT BS-D »Deluxe«

**ERHARDT BS-D** 

**ERHARDT BS-H** with Vario-Valance

**ERHARDT BS-H** »Deluxe« with Vario-Valance