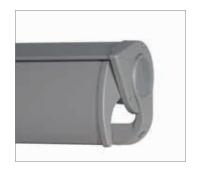

#### ERHARDT BS-D - with rain cover

The open folding-arm awning with rain cover offering basic protection for the rolled up fabric and mechanism from weather and dirt. The sleek drop profile with a valance provides a great deal of creative freedom, and the »Deluxe« version comes with an elegant designer drop profile.

#### **ERHARDT BS-D**

ERHARDT BS-D is the same basic model as the BS, but with an additional rain cover to protect the fabric from above. The BS-D is equipped with a high-quality tilting arm bearing to ensure precision closing.