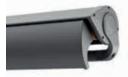

#### ERHARDT BS-H - with rain cover and protective profile

The ERHARDT BS-H offers complete protection for the rolled up awning fabric and the entire mechanism. With this option, only the folding arms remain visible from below when closed.

#### **ERHARDT BS-H**

ERHARDT BS-H has a rain cover and an additional lower shell to protect the entire fabric and the mechanism. The BS-H is equipped with a high-quality tilting arm bearing to ensure precision closing.