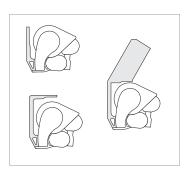

#### **High-quality folding arms**

The folding arms, made from extruded aluminium, ensure optimum fabric tension and are equipped with a maintenance-free stainless steel flyer chain as standard.

#### **Assembly options**

Every ERHARDT BS is available with wall bracket, ceiling mounting and rafter mounting options to provide a customised solution to meet the demands of every situation.