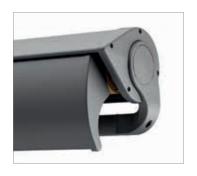

#### ERHARDT BS-H - with rain cover and protective profile

The ERHARDT BS-H offers complete protection for the rolled up awning fabric and the entire mechanism. With this option, only the folding arms remain visible from below when closed.

#### **ERHARDT BS-H**

ERHARDT BS-H has a rain cover and an additional lower shell to protect the entire fabric and the mechanism. The BS-H is equipped with a high-quality tilting arm bearing to ensure precision closing.