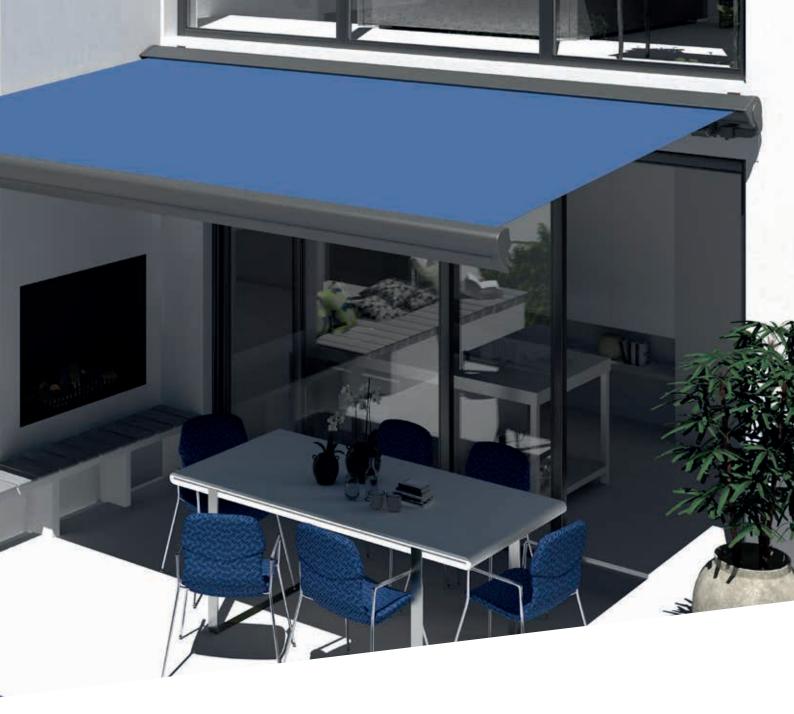

#### **ERHARDT BS**

ERHARDT BS is an open folding-arm awning. The fabric valance shields the folding arms from view.

#### **ERHARDT BS-D**

ERHARDT BS-D is the same basic model as the BS, but with an additional rain cover to protect the fabric from above. The BS-D is equipped with a high-quality tilting arm bearing to ensure precision closing.

#### **ERHARDT BS-H**

ERHARDT BS-H has a rain cover and an additional lower shell to protect the entire fabric and the mechanism. The BS-H is equipped with a high-quality tilting arm bearing to ensure precision closing.