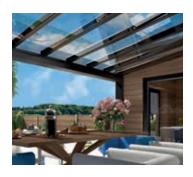

# **ERHARDT TINTEGRAL TERRACE ROOF**MODERN, ELEGANT ROOF DESIGN

The ERHARDT TINTEGRAL terrace roof stands out thanks to its architecturally appealing design, ultra-high stability and durability. Cleverly designed right down to the smallest details, the ERHARDT TINTEGRAL has a modern, square look without a roof overhang and with an integrated gutter to create a harmonious overall feel. All technical components are concealed and elegant cover profiles make screws, nuts and installation grooves invisible, giving the terrace roof a smooth feel as if it had been cast from a single mould. An awning from the ERHARDT range will give you optimum sun and visual protection, as all ERHARDT products are carefully designed to complement each other perfectly so that you can make your dream veranda a reality.