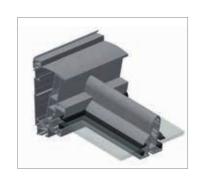

#### Concealed drainage

The water drain has been cleverly integrated into the post: rainwater is channelled through the gutter into the drainpipe integrated into the post. If the integrated drainpipe needs to be cleaned, a clip system makes opening the front profile quick and easy. Concealed drainage is integrated in the profile under the side gutter and wall connector cover without requiring obtrusive end caps.

#### New, multi-piece wall connector technology

The new, multi-piece wall connector forms the perfect seal and offers maximum versatility. The wall connector has a cascading design with three layers of concealed drainage to prevent water ingress. An intelligent design, including grooves for LED lighting and attaching supports, makes mounting easy and gives you full flexibility.