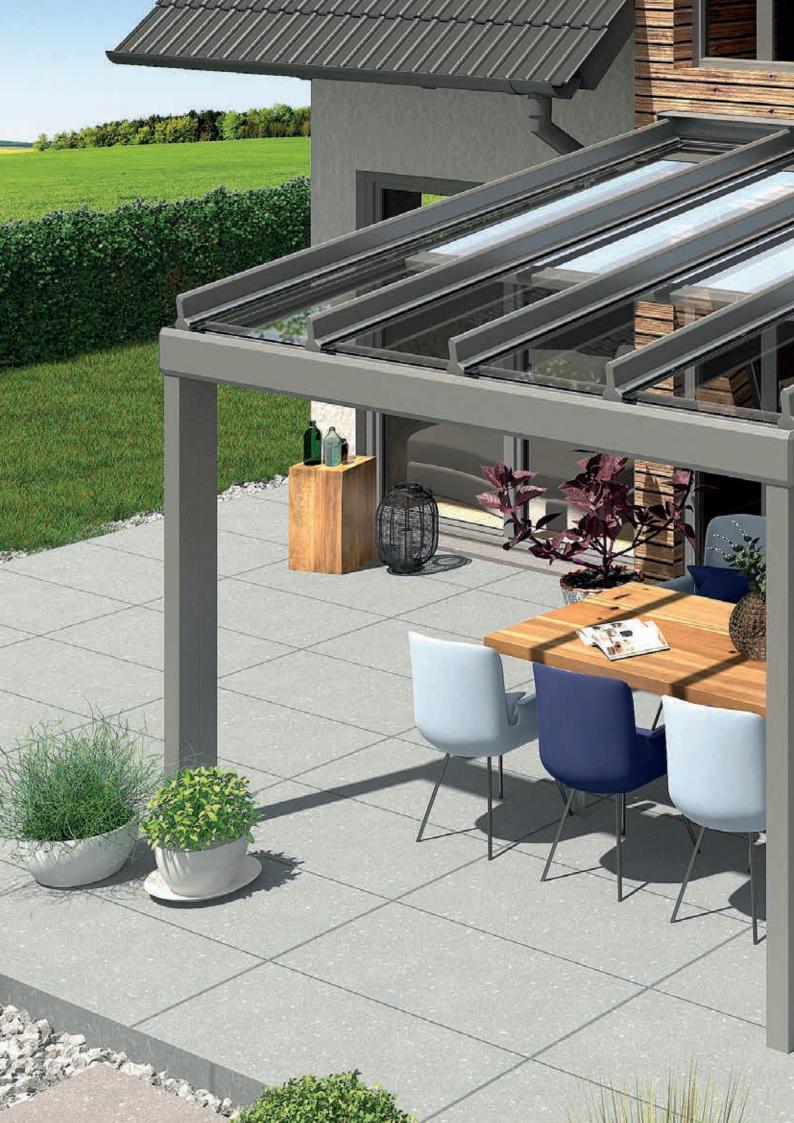

# **ERHARDT TINTEGRAL TERRACE ROOF**MODERN, ELEGANT ROOF DESIGN

The ERHARDT TINTEGRAL terrace roof stands out thanks to its architecturally appealing design, ultra-high stability and durability. Cleverly designed right down to the smallest details, the ERHARDT TINTEGRAL has a modern, square look without a roof overhang and with an integrated gutter to create a harmonious overall feel. All technical components are concealed and elegant cover profiles make screws, nuts and installation grooves invisible, giving the terrace roof a smooth feel as if it had been cast from a single mould. An awning from the ERHARDT range will give you optimum sun and visual protection, as all ERHARDT products are carefully designed to complement each other perfectly so that you can make your dream veranda a reality.

#### Design

With a linear, modern and elegant design, the TINTEGRAL terrace roof fits perfectly into the architecture of your house. The rafters, wall connector and front gutter are designed to complement each other and the profiles have been rounded and chamfered to make the load-bearing profiles as unobtrusive as possible, with the result that the roof comes together in one harmonious whole.