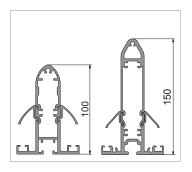

#### Two different rafters

Two different rafter heights are available depending on the circumstances and static requirements. As standard, both rafters come with channels for fitting lighting and discreetly attaching awnings.