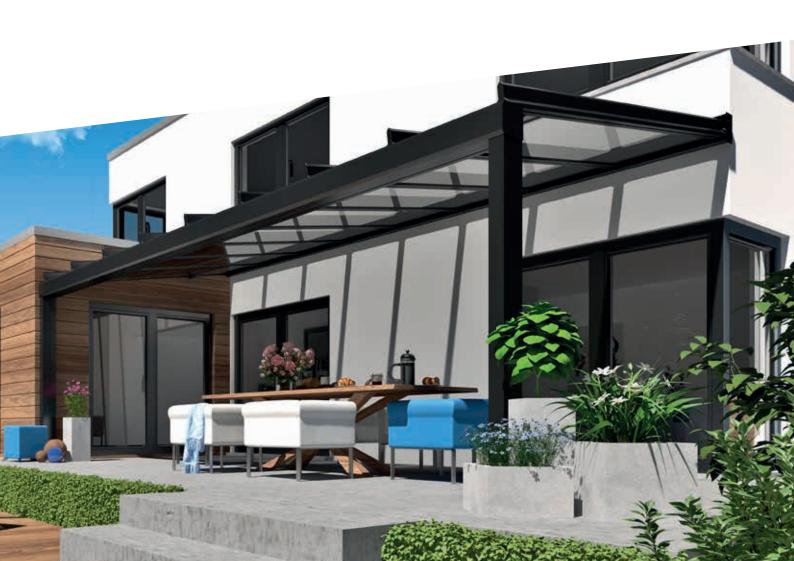

# **ERHARDT TINTEGRAL TERRACE ROOF**MODERN, ELEGANT ROOF DESIGN

The ERHARDT TINTEGRAL terrace roof stands out thanks to its architecturally appealing design, ultra-high stability and durability. Cleverly designed right down to the smallest details, the ERHARDT TINTEGRAL has a modern, square look without a roof overhang and with an integrated gutter to create a harmonious overall feel. All technical components are concealed and elegant cover profiles make screws, nuts and installation grooves invisible, giving the terrace roof a smooth feel as if it had been cast from a single mould. An awning from the ERHARDT range will give you optimum sun and visual protection, as all ERHARDT products are carefully designed to complement each other perfectly so that you can make your dream veranda a reality.

#### Design

With a linear, modern and elegant design, the TINTEGRAL terrace roof fits perfectly into the architecture of your house. The rafters, wall connector and front gutter are designed to complement each other and the profiles have been rounded and chamfered to make the load-bearing profiles as unobtrusive as possible, with the result that the roof comes together in one harmonious whole.