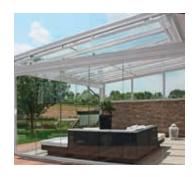

#### Design

With a linear, modern and elegant design, the TINTEGRAL terrace roof fits perfectly into the architecture of your house. The rafters, wall connector and front gutter are designed to complement each other and the profiles have been rounded and chamfered to make the load-bearing profiles as unobtrusive as possible, with the result that the roof comes together in one harmonious whole.