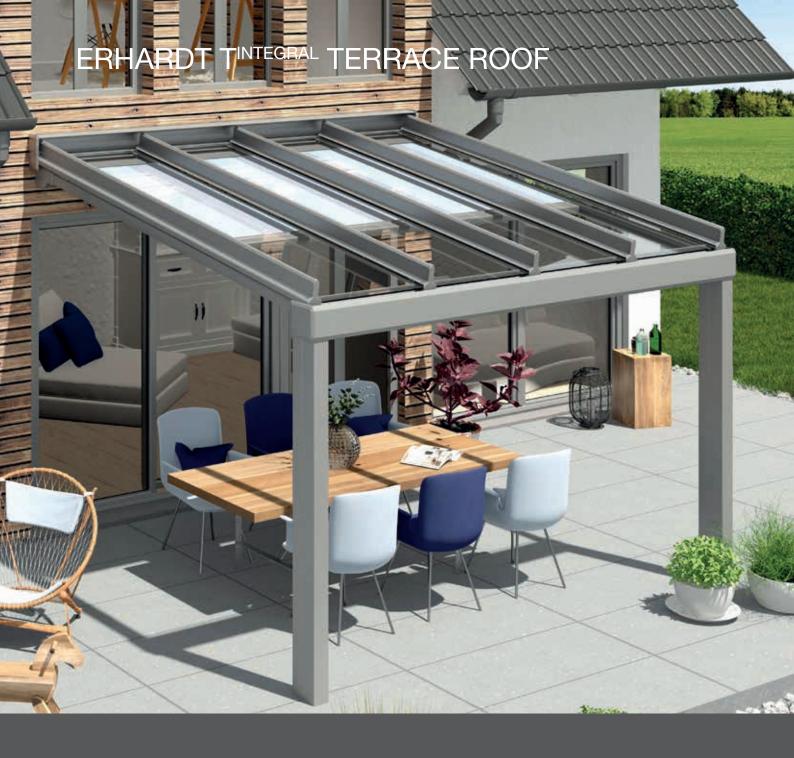

ERHARDT TINTEGRAL TERRACE ROOF
TERRACE ROOF WITH A MODERN
CONTEMPORARY DESIGN AND CLEVER
TECHNOLOGY

# **ERHARDT TINTEGRAL TERRACE ROOF**MODERN, ELEGANT ROOF DESIGN

The ERHARDT TINTEGRAL terrace roof stands out thanks to its architecturally appealing design, ultra-high stability and durability. Cleverly designed right down to the smallest details, the ERHARDT TINTEGRAL has a modern, square look without a roof overhang and with an integrated gutter to create a harmonious overall feel. All technical components are concealed and elegant cover profiles make screws, nuts and installation grooves invisible, giving the terrace roof a smooth feel as if it had been cast from a single mould. An awning from the ERHARDT range will give you optimum sun and visual protection, as all ERHARDT products are carefully designed to complement each other perfectly so that you can make your dream veranda a reality.

#### Design

With a linear, modern and elegant design, the TINTEGRAL terrace roof fits perfectly into the architecture of your house. The rafters, wall connector and front gutter are designed to complement each other and the profiles have been rounded and chamfered to make the load-bearing profiles as unobtrusive as possible, with the result that the roof comes together in one harmonious whole.

#### Concealed drainage

The water drain has been cleverly integrated into the post: rainwater is channelled through the gutter into the drainpipe integrated into the post. If the integrated drainpipe needs to be cleaned, a clip system makes opening the front profile quick and easy. Concealed drainage is integrated in the profile under the side gutter and wall connector cover without requiring obtrusive end caps.

#### Two different rafters

Two different rafter heights are available depending on the circumstances and static requirements. As standard, both rafters come with channels for fitting lighting and discreetly attaching awnings.