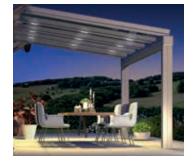

# **ERHARDT TINTEGRAL TERRACE ROOF**MODERN, ELEGANT ROOF DESIGN

The ERHARDT TINTEGRAL terrace roof stands out thanks to its architecturally appealing design, ultra-high stability and durability. Cleverly designed right down to the smallest details, the ERHARDT TINTEGRAL has a modern, square look without a roof overhang and with an integrated gutter to create a harmonious overall feel. All technical components are concealed and elegant cover profiles make screws, nuts and installation grooves invisible, giving the terrace roof a smooth feel as if it had been cast from a single mould. An awning from the ERHARDT range will give you optimum sun and visual protection, as all ERHARDT products are carefully designed to complement each other perfectly so that you can make your dream veranda a reality.