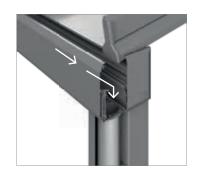

#### New, multi-piece wall connector technology

The new, multi-piece wall connector forms the perfect seal and offers maximum versatility. The wall connector has a cascading design with three layers of concealed drainage to prevent water ingress. An intelligent design, including grooves for LED lighting and attaching supports, makes mounting easy and gives you full flexibility.