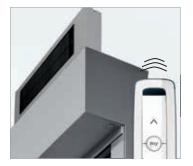

#### Motor control for added convenience

The ERHARDT Z awnings are equipped with a motor as standard. For increased ease of use, it can be optionally equipped as a remote-controlled drive with a remote control. The ERHARDT PV module, which allows the vertical awning to function completely independently in any installation situation, is new.