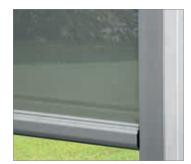

#### ZIP

For ERHARDT vertical zip awnings, the fabric is guided via a welded-on zipper and runs in a special insert in the guide rail. This type of guide provides significantly improved wind stability.

#### **Concealed end bar**

When retracted, the vertical awning is invisible. For the Z105 and Z125 models, the end bar can be fully retracted into the cassette and no obtrusive profiles can be seen.