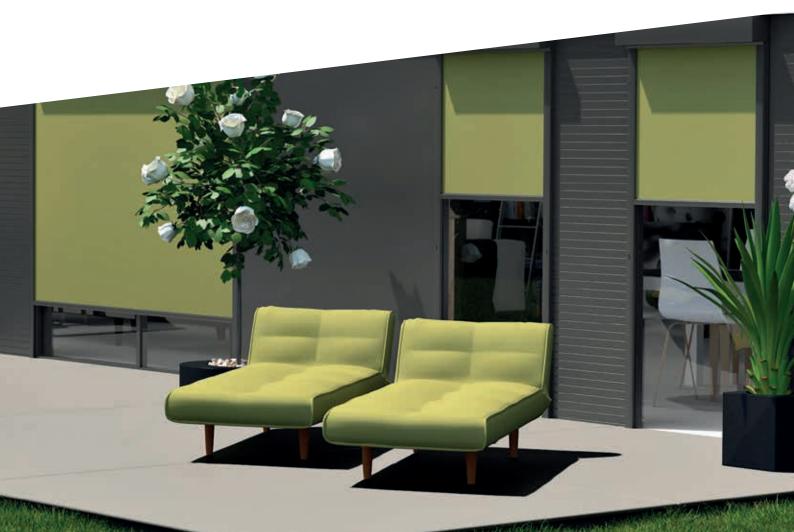

### **ERHARDT Z** DESIGNED TO BE VERSATILE

For ERHARDT Z series vertical awnings, the fabric is guided in a special, rail system by means of a welded-on zipper system. It thus has an attractive, uniform appearance with no annoying light gap between the awning fabric and guide rail. This innovative technology also results in significantly improved wind stability. The ER-HARDT Z is designed as a very versatile vertical awning. When combined with an ERHARDT terrace roof T100, T150 or T<sup>INTEGRAL</sup>, it provides optimal protection from sun, wind and curious glances, thus creating a pleasant atmosphere. A large selection of fabric designs is available with the ERHARDT Tibelly Screen collection for the personalisation of your awning.

#### Perfectly suited for window shading also

The slim design of the housing and sleek guide rails make the awning perfect for window installation and shading. With the appropriate Soltis fabric, it helps you create a pleasant atmosphere, e.g. for a workspace.