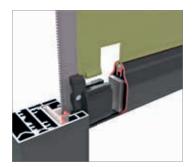

#### ZIP

For ERHARDT vertical zip awnings, the fabric is guided via a welded-on zipper and runs in a special insert in the guide rail. This type of guide provides significantly improved wind stability.