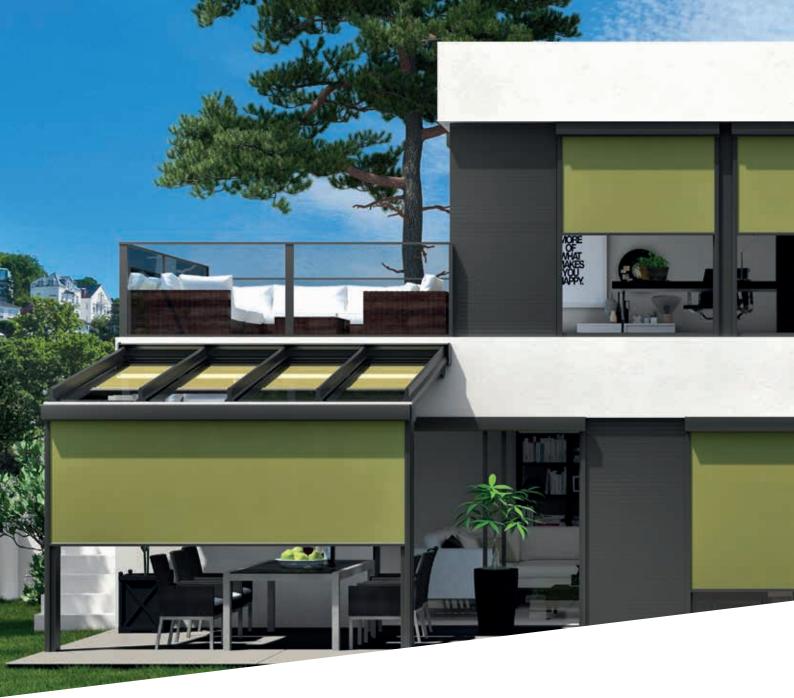

### **ERHARDT Z** DESIGNED TO BE VERSATILE

For ERHARDT Z series vertical awnings, the fabric is guided in a special, rail system by means of a welded-on zipper system. It thus has an attractive, uniform appearance with no annoying light gap between the awning fabric and guide rail. This innovative technology also results in significantly improved wind stability. The ER-HARDT Z is designed as a very versatile vertical awning. When combined with an ERHARDT terrace roof T100, T150 or T<sup>INTEGRAL</sup>, it provides optimal protection from sun, wind and curious glances, thus creating a pleasant atmosphere. A large selection of fabric designs is available with the ERHARDT Tibelly Screen collection for the personalisation of your awning.