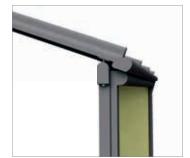

#### **Concealed end bar**

When retracted, the vertical awning is invisible. For the Z105 and Z125 models, the end bar can be fully retracted into the cassette and no obtrusive profiles can be seen.