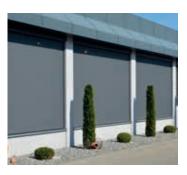

### **ERHARDT Z** DESIGNED TO BE VERSATILE

For ERHARDT Z series vertical awnings, the fabric is guided in a special, rail system by means of a welded-on zipper system. It thus has an attractive, uniform appearance with no annoying light gap between the awning fabric and guide rail. This innovative technology also results in significantly improved wind stability. The ER-HARDT Z is designed as a very versatile vertical awning. When combined with an ERHARDT terrace roof T100, T150 or T<sup>INTEGRAL</sup>, it provides optimal protection from sun, wind and curious glances, thus creating a pleasant atmosphere. A large selection of fabric designs is available with the ERHARDT Tibelly Screen collection for the personalisation of your awning.

#### Various housing designs

The retracted awning fabric enjoys complete protection from weather influences in the small, visually discreet cassettes made from an extruded aluminium profile. A meticulous powder coating applied to all aluminium profiles and small parts makes the surfaces extremely durable and resistant to weathering. (see table overleaf)