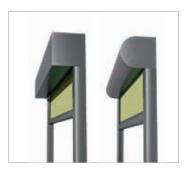

#### Various housing designs

The retracted awning fabric enjoys complete protection from weather influences in the small, visually discreet cassettes made from an extruded aluminium profile. A meticulous powder coating applied to all aluminium profiles and small parts makes the surfaces extremely durable and resistant to weathering. (see table overleaf)

#### **Concealed end bar**

When retracted, the vertical awning is invisible. For the Z105 and Z125 models, the end bar can be fully retracted into the cassette and no obtrusive profiles can be seen.