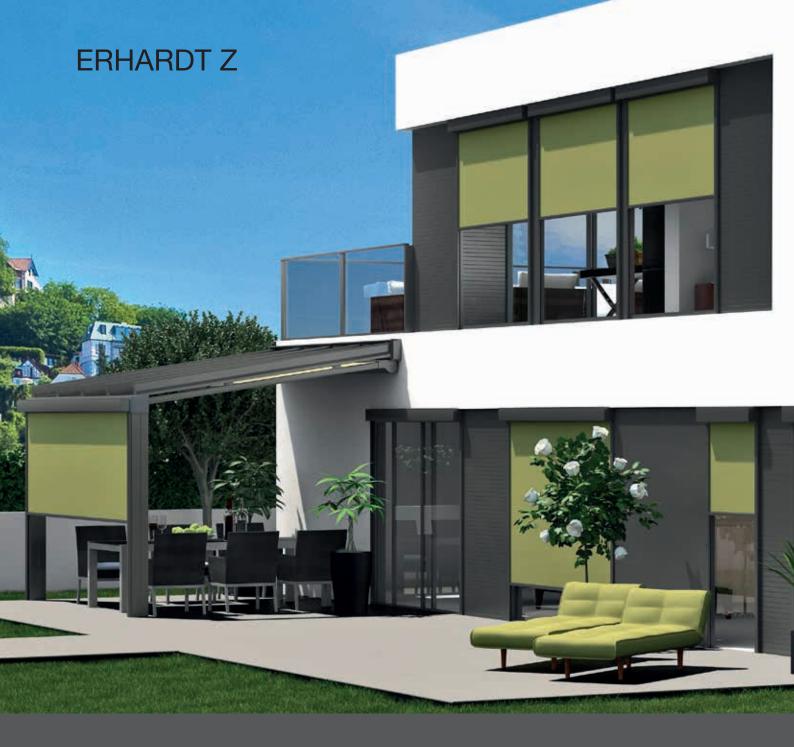

# **ERHARDT Z** VERTICAL SUN AND VISUAL PROTECTION WITH ZIP SYSTEM

### **ERHARDT Z** DESIGNED TO BE VERSATILE

For ERHARDT Z series vertical awnings, the fabric is guided in a special, rail system by means of a welded-on zipper system. It thus has an attractive, uniform appearance with no annoying light gap between the awning fabric and guide rail. This innovative technology also results in significantly improved wind stability. The ER-HARDT Z is designed as a very versatile vertical awning. When combined with an ERHARDT terrace roof T100, T150 or T<sup>INTEGRAL</sup>, it provides optimal protection from sun, wind and curious glances, thus creating a pleasant atmosphere. A large selection of fabric designs is available with the ERHARDT Tibelly Screen collection for the personalisation of your awning.